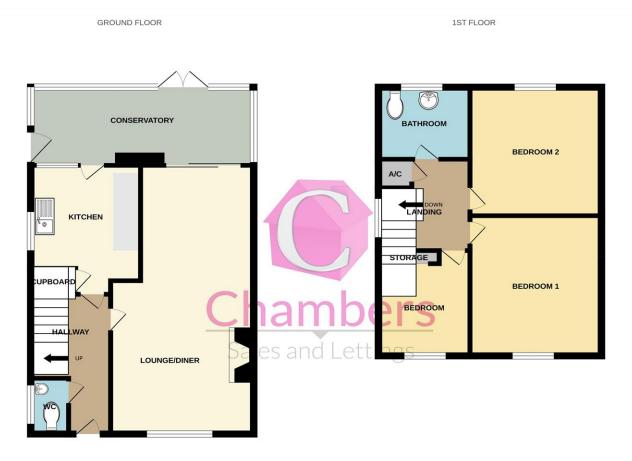

Whilst every attempt has been made to ensure the accuracy of the floorplan contained here, measurements of doors, windows, rooms and any other items are approximate and no responsibility is taken for any error,

### **Entrance Hallway**

Accessed via a UPVC double glazed door, stairs to first floor landing, understairs storage cupboard, radiator.

## **Downstairs Cloakroom**

Double glazed window to side elevation, WC, wall mounted wash hand basin, ceramic tiled floor.

**Lounge/Diner** 22' 11" x 11' 3" narr ow to 2.74m (6.98m x 3.43m)

Double glazed window to front elevation, chimney breast housing gas fire, radiator, sliding double glazed patio doors to conservatory, two radiators.

**Kitchen** 8' 8" x 8' 7" (2.63m x 2.61m)

Double glazed window to side elevation, space for cooker, integrated dishwasher, plumbing for washing maschine, space for fridge/freezer, inset stainless steel sink unit, solid wood work tops, access to conservatory.

Conservatory 17' 0" x 7' 9" (5.18m x 2.36m) Constructed of double glazed elevations upon a dwarf brick wall under a sloping polycarbonate roof, vent for tumble dryer, french doors to garden, side door to driveway.

# **First Floor Landing**

Double glazed window to side elevation, access to cupboard housing worcester boiler (replaced in 2018), access to partly boarded loft via void with fitted ladder and light.

**Master Bedroom** 12' 1" x 10' 4" (3.69m x 3.15m)

Double glazed window to front elevation, radiator.

**Bedroom Two** 10' 8" x 10' 4" (3.24m x 3.16m)

Double glazed window to rear elevation, radiator.

**Bedroom Three** 8' 11" inc Bulk head x 7' 6" (2.73m x 2.28m)

Double glazed window to front elevation, radiator.

# **Family Bathroom**

Double glazed windwo to rear elevation, panel bath with mixer tap shower attchment over, pedestal wash hand basin, WC, chrome heated towel rail, shaver point, extractor fan.