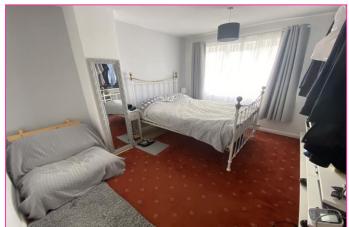

# **First Floor Landing**

Double glazed window to side elevation, access to cupboard housing worcester boiler (replaced in 2018), access to partly boarded loft via void with fitted ladder and light.

**Master Bedroom** 12' 1" x 10' 4" (3.69m x 3.15m)