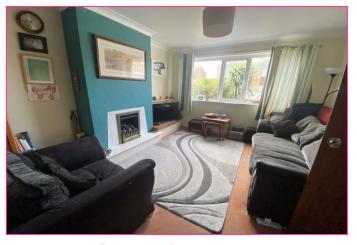

## **Downstairs Cloakroom**

Double glazed window to side elevation, WC, wall mounted wash hand basin, ceramic tiled floor.

**Lounge/Diner** 22' 11" x 11' 3" narr ow to 2.74m (6.98m x 3.43m)

Double glazed window to front elevation, chimney breast housing gas fire, radiator, sliding double glazed patio doors to conservatory, two radiators.