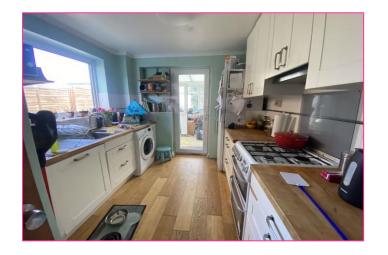

**Kitchen** 8' 8" x 8' 7" (2.63m x 2.61m)

Double glazed window to side elevation, space for cooker, integrated dishwasher, plumbing for washing maschine, space for fridge/freezer, inset stainless steel sink unit, solid wood work tops, access to conservatory.