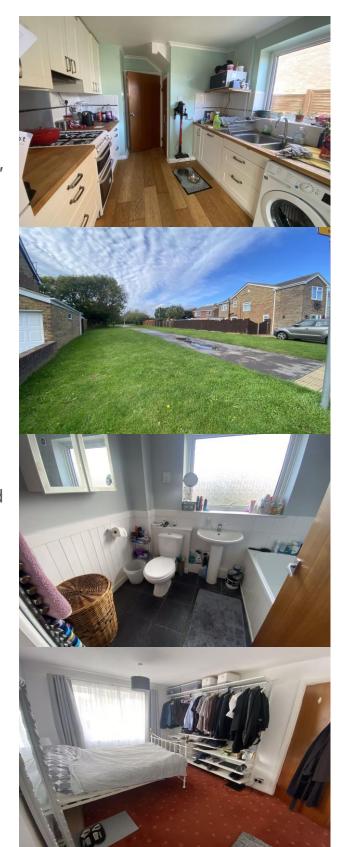

# **First Floor Landing**

Double glazed window to side elevation, access to cupboard housing worcester boiler (replaced in 2018), access to partly boarded loft via void with fitted ladder and light.

**Master Bedroom** 12' 1" x 10' 4" (3.69m x 3.15m)

Double glazed window to front elevation, radiator.

**Bedroom Two** 10' 8" x 10' 4" (3.24m x 3.16m)

Double glazed window to rear elevation, radiator.

**Bedroom Three** 8' 11" inc Bulk head x 7' 6" (2.73m x 2.28m)

# **Family Bathroom**

Double glazed windwo to rear elevation, panel bath with mixer tap shower attchment over, pedestal wash hand basin, WC, chrome heated towel rail, shaver point, extractor fan.