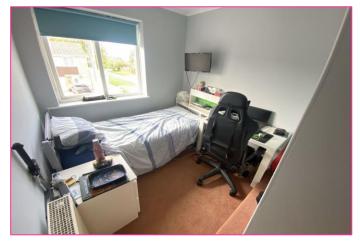

Double glazed window to front elevation, radiator.

**Bedroom Two** 10' 8" x 10' 4" (3.24m x 3.16m)

Double glazed window to rear elevation, radiator.

**Bedroom Three** 8' 11" inc Bulk head x 7' 6" (2.73m x 2.28m)