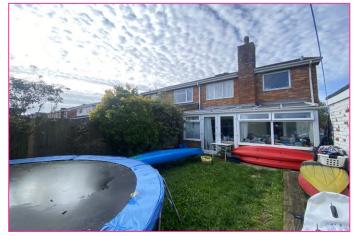

#### **Rear Garden**

Area laid to lawn, further area laid to timber decking, fully fence enclosed, outside tap, lean to, leading to side driveway and garage.

**Single Garage** 17' 7" x 8' 3" (5.35m x 2.52m)